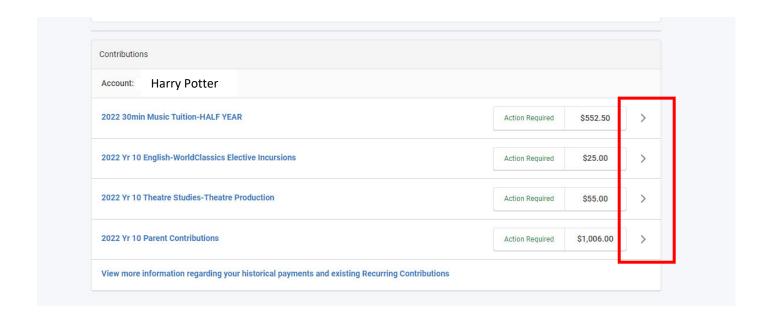

For example, in the screen shot below you will see the 2022 Year 10 Parent Contributions. These outline Electives, Excursions and Parent Contributions. To access and pay these payments, please click on the arrow to the right of the cost.