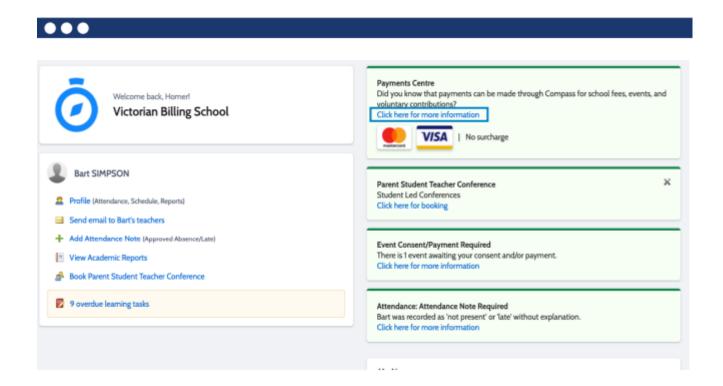

## How do I make a payment via Compass?

The following screen shots show you how to make your payment online, without having to leave your home.

Once you have logged in to your home screen of Compass, you will see a green box on the right-hand side with the wording 'Payments Centre'. Click on 'Click here for more information' and it will take you to the payments section where you will see what your Parent Contributions are, including any electives, excursions, or music tuition.