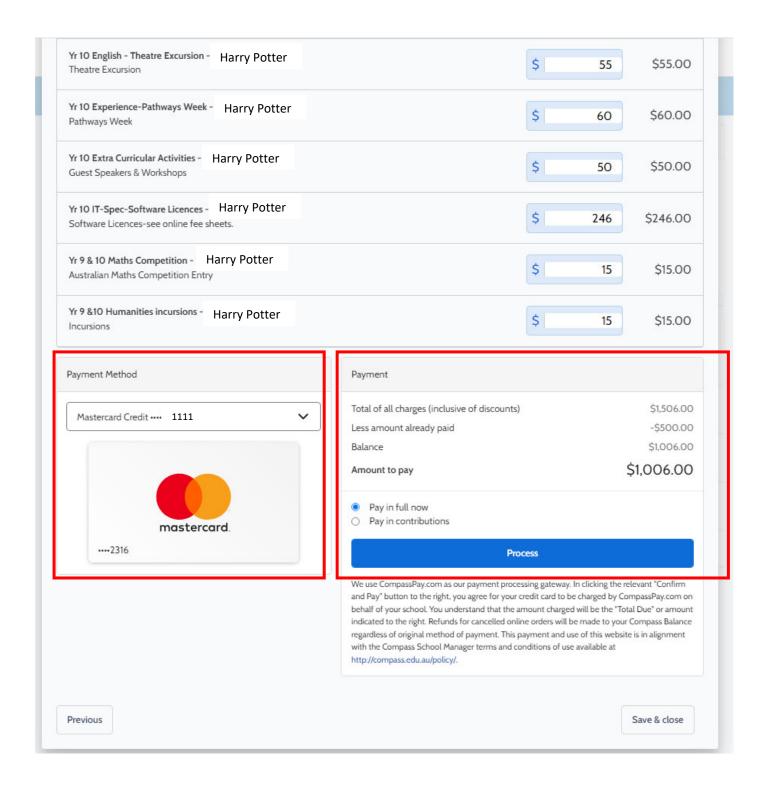

To make your payment, click on the 'Pay in full now' button as indicated in the Amount to Pay section.

Please Enter your credit card details, including your expiry date and the CVC number and then click Process.