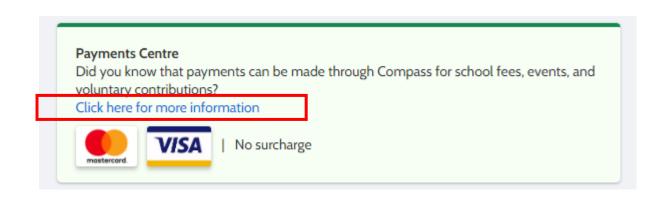

## How do I make a payment via Compass?

The following screen shots show you how to make your payment online, without having to leave your home.

Once you have logged in to your home screen of Compass, you will see a green box on the right-hand side with the wording 'Payments Centre'. Click on 'Click here for more information' and it will take you to the payments section where you will see what your Parent Contributions are, including any electives, excursions, or music tuition.