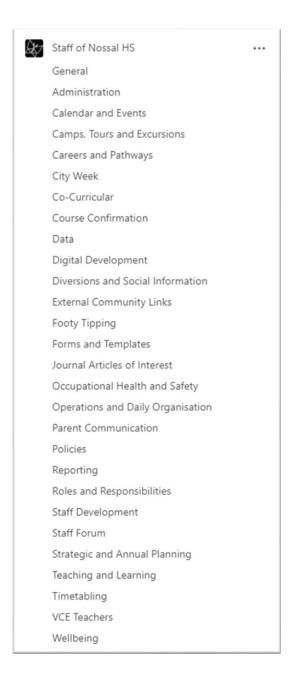

## Extended Channel list in the Staff of Nossal HS Team

The channel structure behind the Staff of Nossal HS Team now looks exactly like the folder structure where files will be located for our content.