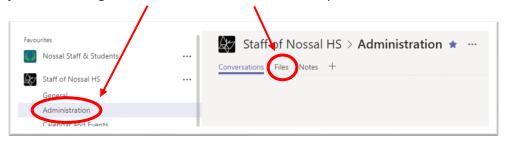

\*Favourite means it will appear in your expanded list when you select the Staff of Nossal HS Team

\*Follow means to receive alerts when the channel is addressed @Channel\_Name

There is no more "School Documents" folder and associated sub-documents. All files can be accessed just be selecting the channel and then files. See example below.